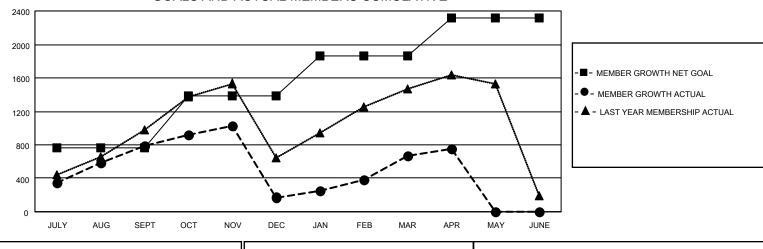

## LOCATION: INDIA

| Clubs                 |               |           |               | Members               |                           |                         |                                                    |
|-----------------------|---------------|-----------|---------------|-----------------------|---------------------------|-------------------------|----------------------------------------------------|
| RESULTS FOR 2022-2023 |               |           |               | RESULTS FOR 2022-2023 |                           |                         |                                                    |
| QUARTER               | NEW CLUB GOAL | NEW CLUBS | DROPPED CLUBS | QUARTER               | MEMBER GROWTH NET<br>GOAL | MEMBER GROWTH<br>ACTUAL | DROPPED<br>MEMBERS ACTUAL<br>(including transfers) |
| JULY/AUG/SEPT         | 43            | 20        | 3             | JULY/AUG/SE           | PT 765                    | 1,240                   | 405                                                |
| OCT/NOV/DEC           | 23            | 14        | 22            | OCT/NOV/DE            | c 616                     | 812                     | 1,366                                              |
| JAN/FEB/MAR           | 21            | 3         | 4             | JAN/FEB/MAR           | 477                       | 832                     | 314                                                |
| APR/MAY/JUNE          | 13            | 1         | 1             | APR/MAY/JUN           | IE 463                    | 164                     | 81                                                 |

- - CURRENT YEAR GOALS FOR NEW CLUBS

• - CURRENT YEAR ACTUAL NEW CLUBS

▲ - LAST YEAR ACTUAL NEW CLUBS

GOALS AND ACTUAL MEMBERS CUMULATIVE

| DROPPED CLUBS: 30 |       | 428 CLUBS OF 706 ADDED 1 OR<br>MORE NEW MEMBERS | GENDER DISTRIBUTION               |                 |
|-------------------|-------|-------------------------------------------------|-----------------------------------|-----------------|
|                   |       | MORE NEW MEMBERS                                | MALE                              | 15,929 (73.63%) |
| []                |       |                                                 | FEMALE                            | 5,703 (26.36%)  |
| DROPPED MEMBERS   |       |                                                 | NON BINARY                        | 0 (0.00%)       |
| DECEASED          | 62    |                                                 | PREFER NOT TO ANSWER              | 1 (0.00%)       |
| CLUB CANCELLED    | 727   |                                                 | TOTAL FAMILY UNIT MEMBERS         | 7.980           |
| OTHER             | 1,377 | CLICK HERE FOR CUMULATIVE                       | TOTALT AMILET ONTE MILMBERS       | 7,000           |
| TOTAL             | 2,166 | MEMBERSHIP DATA                                 | FAMILY MEMBERS PAYING HAL<br>DUES | F 4,376         |