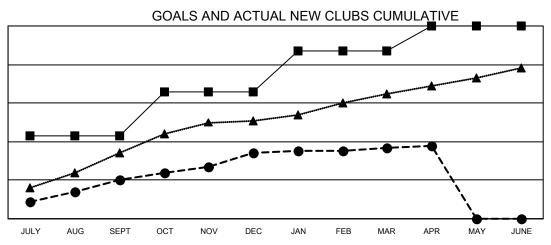

## LOCATION: INDIA

| Clubs                 |               |           |               | Members               |                           |                         |                                                    |
|-----------------------|---------------|-----------|---------------|-----------------------|---------------------------|-------------------------|----------------------------------------------------|
| RESULTS FOR 2022-2023 |               |           |               | RESULTS FOR 2022-2023 |                           |                         |                                                    |
| QUARTER               | NEW CLUB GOAL | NEW CLUBS | DROPPED CLUBS | QUARTER               | MEMBER GROWTH NET<br>GOAL | MEMBER GROWTH<br>ACTUAL | DROPPED<br>MEMBERS ACTUAL<br>(including transfers) |
| JULY/AUG/SEPT         | 43            | 20        | 3             | JULY/AUG/SE           | PT 765                    | 1,240                   | 405                                                |
| OCT/NOV/DEC           | 23            | 14        | 22            | OCT/NOV/DE            | c 616                     | 812                     | 1,366                                              |
| JAN/FEB/MAR           | 21            | 3         | 4             | JAN/FEB/MAR           | 477                       | 832                     | 314                                                |
| APR/MAY/JUNE          | 13            | 1         | 1             | APR/MAY/JUN           | IE 463                    | 164                     | 81                                                 |

- - CURRENT YEAR GOALS FOR NEW CLUBS

• - CURRENT YEAR ACTUAL NEW CLUBS

▲ - LAST YEAR ACTUAL NEW CLUBS

GOALS AND ACTUAL MEMBERS CUMULATIVE

| DROPPED CLUBS: 30 |       | 428 CLUBS OF 706 ADDED 1 OR<br>MORE NEW MEMBERS | GENDER DISTRIBUTION               |                 |
|-------------------|-------|-------------------------------------------------|-----------------------------------|-----------------|
|                   |       | MORE NEW MEMBERS                                | MALE                              | 15,929 (73.63%) |
| []                |       |                                                 | FEMALE                            | 5,703 (26.36%)  |
| DROPPED MEMBERS   |       |                                                 | NON BINARY                        | 0 (0.00%)       |
| DECEASED          | 62    |                                                 | PREFER NOT TO ANSWER              | 1 (0.00%)       |
| CLUB CANCELLED    | 727   |                                                 | TOTAL FAMILY UNIT MEMBERS         | 7.980           |
| OTHER             | 1,377 | CLICK HERE FOR CUMULATIVE                       | TOTALT AMILET ONTE MILMBERS       | 7,000           |
| TOTAL             | 2,166 | MEMBERSHIP DATA                                 | FAMILY MEMBERS PAYING HAL<br>DUES | F 4,376         |